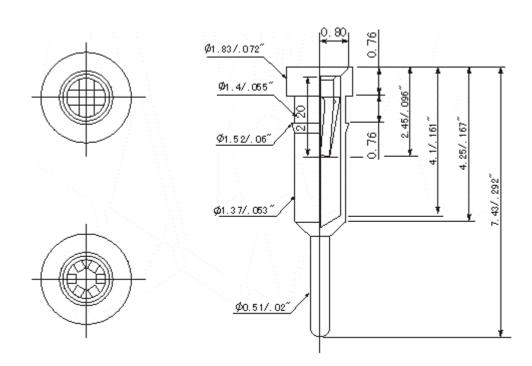

## **DS1005 SERIES**



■ MATERIAL

Pin(Outer

sleeve):Brass,machined,CuZn38Pb2

Clip(contact4/6 finger):Beryllium

Copper,heat treated

Plating(Outer sleeve):

Tin plated:2µm/80µ"

Nicket,5 $\mu$ m/200 $\mu$ "Tin

Gold plated:2µm/80µ"

nicket,full gold flash

Electricalal

Current

rating:3Amps/sontact

max.

Contact

 $resistance : \leq 4 m \Omega / contact$ 

Mechanical

Average insertion force:4-

finger≤250g

with steel pin of:6-finger  $\leq$ 

80g Φ0.43mm/0.017"

Mechanical life:min.200



## **Ordering Information**



Clip Number

4

4 4 finger 6 6-finger Pin & Clip Number

n

Code Clip plated Pin plated 0 Gold flash Tin 200 µ" 1 Gold 10 µ" Tin 200 µ" 2 Gold 30 µ" Tin 200 µ" 4 Gold flash 5 Gold 10 µ" Gold flash 6 Gold 30 µ" Gold flash 6 Gold 30 µ" Gold flash

Pinlength

0

Code Length 0 7.43mm Additional terminal types available