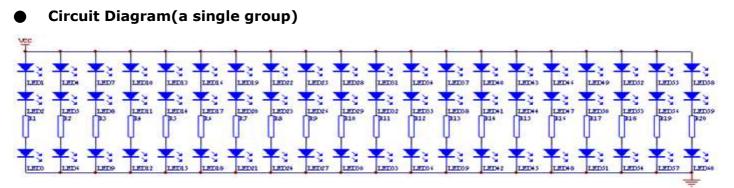

#### • How to use:

- 1. Please use this product with 12V DC.
- 2. Please complete the ESD-prevention before using.
- 3. The flexible LED strips should be neither bent into right-angles nor folded.
- 4. For this product, every three LEDs on the same strip can be cut off and use separately (namely, every 100mm works as a group). Please refer to the 'Outline' for the details.