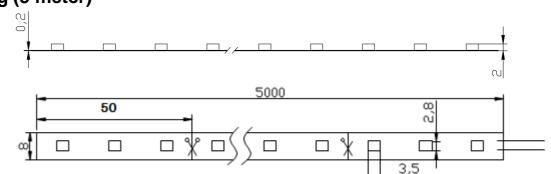

Applications:

- 1. Channel Letters
- 3. Indoor Decoration Lighting
- 4. Advertising Signs
- 5. Replacement for Neon
- Photo

2. Lighting source for shopwindows

• Drawing (5 meter)

Notes:

- 1. All dimensions are millimeters.
- 2. Tolerance is  $\pm 0.2$ mm unless otherwise specified.
- 3. Specifications are subject to change without notice.
- 4. Dimension: L5000\*W8\*H2mm.
- 5. Can be cut or connected every three LEDs.