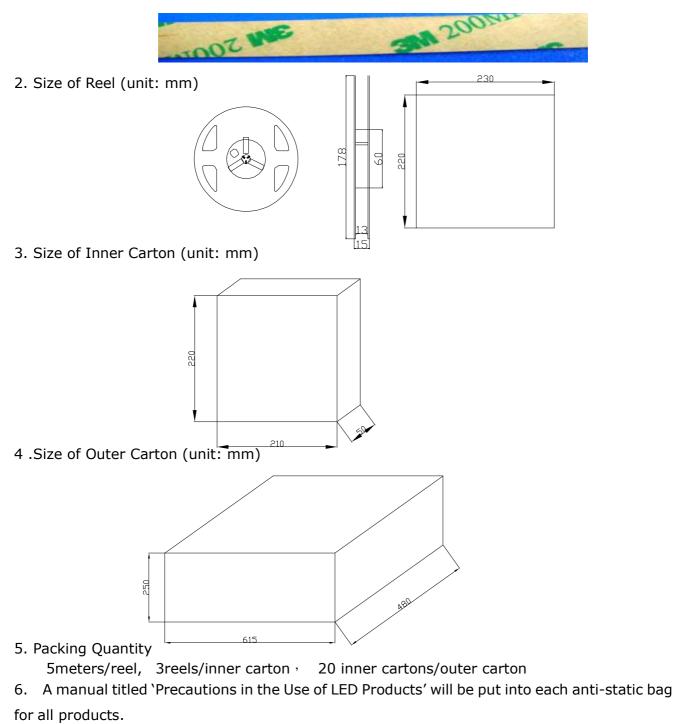

#### Package(5 meters)

1. The backsides of all products will stick '3M' branded double-sided sticker with 8mm width.

地址: 宁波市启新路 115 号 ZIP:315051 Add: No. 115 Qinxin Road Ningbo Zhejiang China TEL: 0574-87933652 87927870 FAX: 0574-87927917 <u>Http://www.foryard.com</u> E-mail:sales@foryard.com

#### • How to use:

- 1. Please use this product with 12V DC.
- 2. Please complete the ESD-prevention before using.
- 3. The flexible LED strips should be neither bent into right-angles nor folded.
- 4. For this product, every three LEDs on the same strip can be cut off and use separately (namely, every 100mm works as a group). Please refer to the 'Outline' for the details.

5. The calculating way that how many this product a power supply can upload is: the current(A) that

the power supply can offer/the current distributed to each single group\*total group of this product

6. The strip quantity of each sting that directly connected to the power supply should not exceed 30

PCS; otherwise, the brightness of the strip at the end of the string will be dimmed because of the voltage reduction. Although a loop circuit can avoid reduction happening, one string should not connect too many strips.

7. The wire with gray line is anode, while the red green blue yellow white is cathode, If polarities

connected in a wrong way, the strip will not be lit, but will not be damaged either. What only needs to do is changing the polarity connection.

- 8. When installing the strips in the plastic letters or characters, please try to use 3 or 4 branch wires and when doing the connection try to make the strips in a letter or character or box form a loop circuit or several loop circuits by using red and black wire to connect the strips at the end of the strokes together according to their polarities.
- 9. This product is water-proof.
- 10. When installing the strip, the double-sided adhesive tape or carpenter's glue is required to make the clip slot of the strip firmly stuck together. When using the double-sided adhesive tape, proper glass glue must be spread to avoid the strip falling off after long-time exposed in the sunlight.

11. The strip quantity of each sting that directly connected to the power supply should not exceed

30pcs; otherwise, the brightness of the strip at the end of the string will be dimmed because of the voltage reduction. Although a loop circuit can avoid reduction happening, one string should not connect too many strips.

12.No push, squeeze or press on the components of the strip for fear damaging the components to affect the lighting effects.

地址: 宁波市启新路 115 号 ZIP:315051 Add: No. 115 Qinxin Road Ningbo Zhejiang China TEL: 0574-87933652 87927870 FAX: 0574-87927917 <u>Http://www.foryard.com</u> E-mail:sales@foryard.com