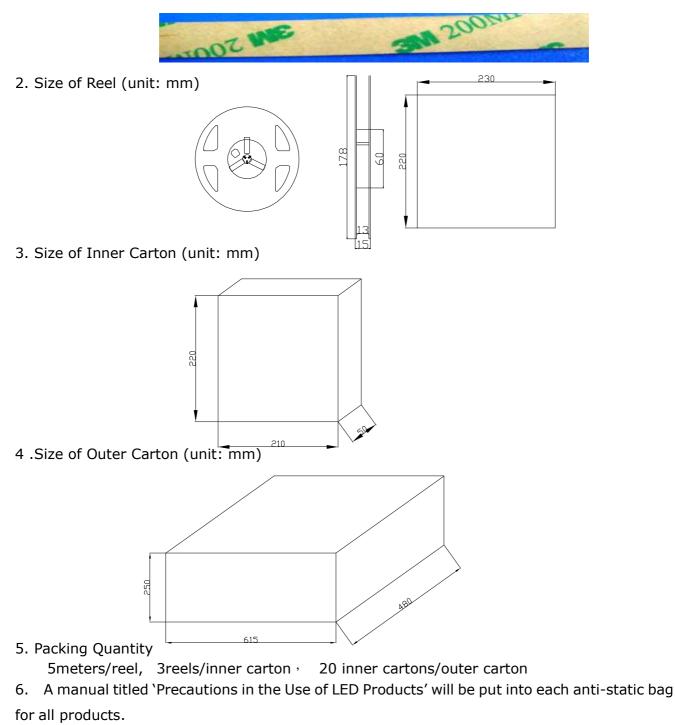

#### Package(5 meters)

1. The backsides of all products will stick '3M' branded double-sided sticker with 8mm width.

地址: 宁波市启新路 115 号 ZIP:315051 Add: No. 115 Qinxin Road Ningbo Zhejiang China TEL: 0574-87933652 87927870 FAX: 0574-87927917 <u>Http://www.foryard.com</u> E-mail:sales@foryard.com