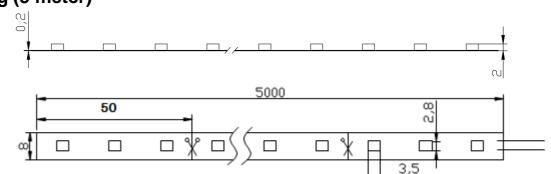

**Applications:** 

- 1. Channel Letters
- 3. Indoor Decoration Lighting
- 4. Advertising Signs
- 5. Replacement for Neon
- Photo

2. Lighting source for shopwindows

• Drawing (5 meter)

Notes:

- 1. All dimensions are millimeters.
- 2. Tolerance is  $\pm 0.2$ mm unless otherwise specified.
- 3. Specifications are subject to change without notice.
- 4. Dimension: L5000\*W8\*H2mm.
- 5. Can be cut or connected every three LEDs.