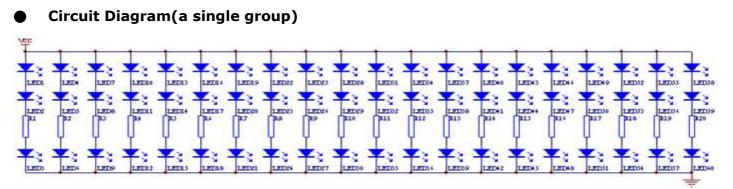

#### • How to use:

- 1. Please use this product with 12V DC.
- 2. Please complete the ESD-prevention before using.
- 3. The flexible LED strips should be neither bent into right-angles nor folded.
- 4. For this product, every three LEDs on the same strip can be cut off and use separately (namely, every 100mm works as a group). Please refer to the 'Outline' for the details.

5. The calculating way that how many this product a power supply can upload is: the current(A) that

the power supply can offer/the current distributed to each single group\*total group of this product

6. The strip quantity of each sting that directly connected to the power supply should not exceed 30

PCS; otherwise, the brightness of the strip at the end of the string will be dimmed because of the voltage reduction. Although a loop circuit can avoid reduction happening, one string should not connect too many strips.