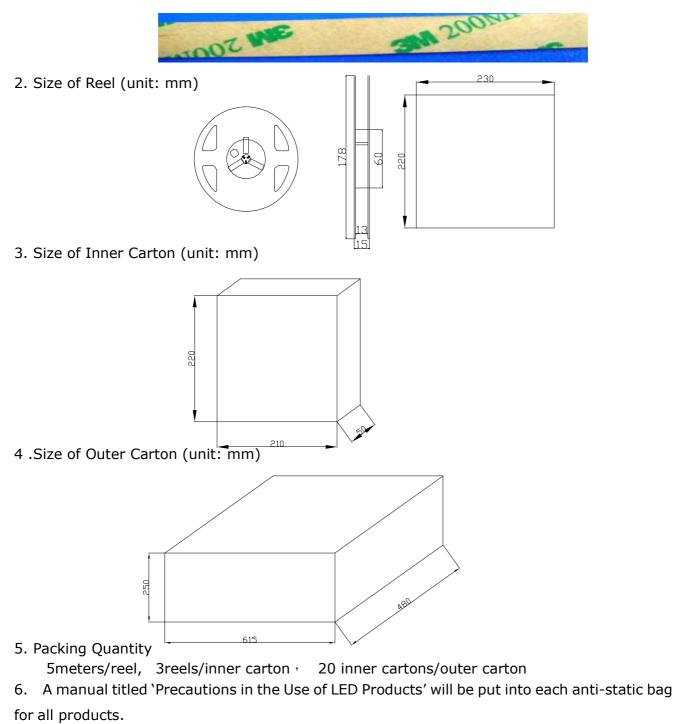

#### Package(5 meters)

1. The backsides of all products will stick '3M' branded double-sided sticker with 8mm width.

地址: 宁波市启新路 115 号 ZIP:315051 Add: No. 115 Qinxin Road Ningbo Zhejiang China TEL: 0574-87933652 87927870 FAX: 0574-87927917 <u>Http://www.foryard.com</u> E-mail:sales@foryard.com