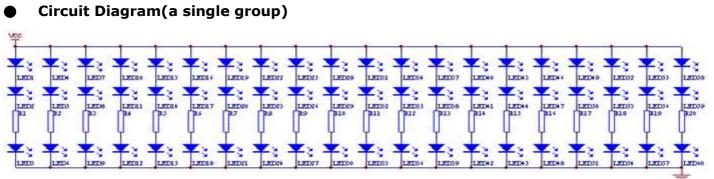

#### • How to use:

- 1. Please use this product with 12V DC.
- 2. Please complete the ESD-prevention before using.
- 3. The flexible LED strips should be neither bent into right-angles nor folded.
- 4. For this product, every three LEDs on the same strip can be cut off and use separately (namely, every 100mm works as a group). Please refer to the 'Outline' for the details.