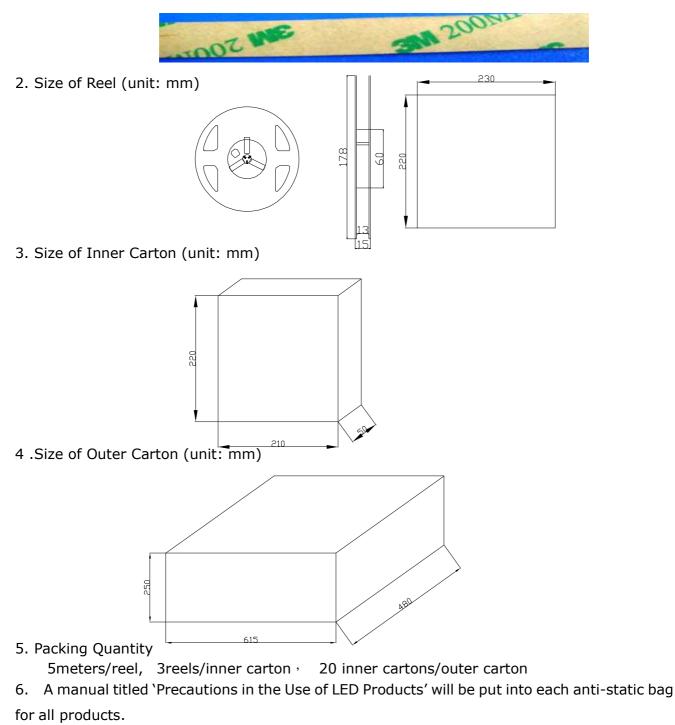

## Package(5 meters)

1. The backsides of all products will stick '3M' branded double-sided sticker with 8mm width.

地址: 宁波市启新路 115 号 ZIP:315051 Add: No. 115 Qinxin Road Ningbo Zhejiang China TEL: 0574-87933652 87927870 FAX: 0574-87927917 <u>Http://www.foryard.com</u> E-mail:sales@foryard.com