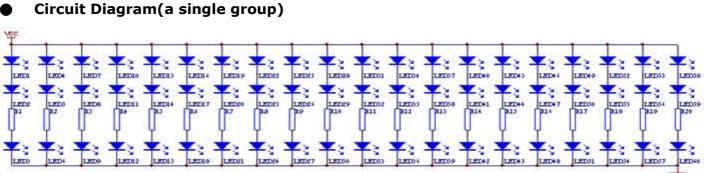

### • How to use:

- 1. Please use this product with 12V DC.
- 2. Please complete the ESD-prevention before using.
- 3. The flexible LED strips should be neither bent into right-angles nor folded.
- 4. For this product, every three LEDs on the same strip can be cut off and use separately (namely, every 100mm works as a group). Please refer to the 'Outline' for the details.

5. The calculating way that how many this product a power supply can upload is: the current(A) that

the power supply can offer/the current distributed to each single group\*total group of this product

6. The strip quantity of each sting that directly connected to the power supply should not exceed 30

PCS; otherwise, the brightness of the strip at the end of the string will be dimmed because of the voltage reduction. Although a loop circuit can avoid reduction happening, one string should not connect too many strips.